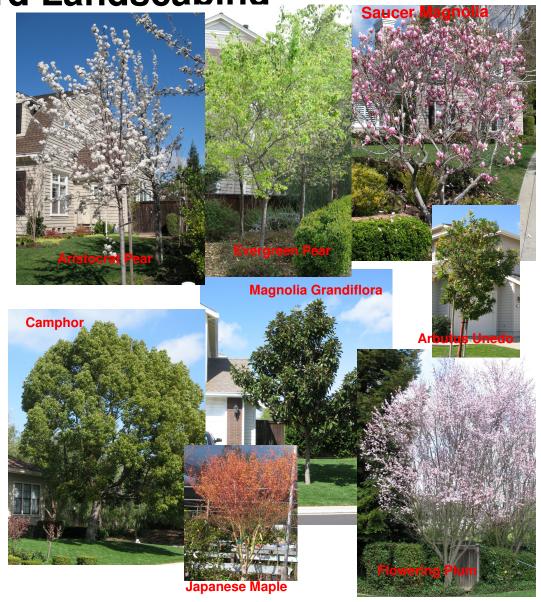

## Evergreen Trees

Camphor Evergreen Pear (semi-deciduous) Arbutus Unedo (Strawberry Tree) Magnolia Grandiflora California Pepper Willow

## Deciduous Varieties

Aristocrat Pear (Magee's Signature Tree)
New Bradford Pear
Flowering Plum (red leaf)
Flowering Cherry, Weeping Cherry
Japanese Maple – red or green leaf
Eastern Red Bud (Forest Pansy)
Birch (Jacquemonti)
Saucer Magnolia (Japanese Magnolia, Tulip Magnolia)
Chinese Pistach
Crepe Myrtle
Maple